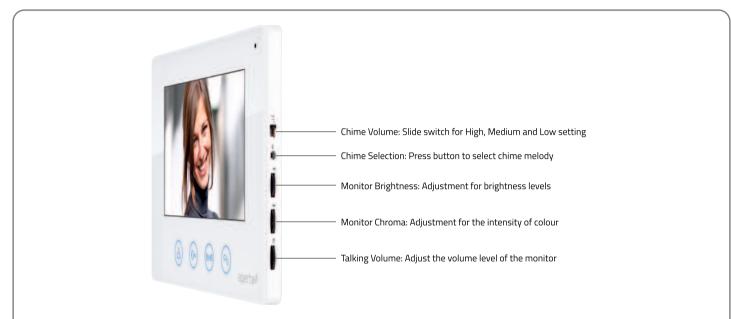

# aperta 🖊

#### APMON | COLOUR VIDEO DOOR ENTRY MONITOR



6 Å  $(\mathbf{O})$ aperta∮

#### USER MANUAL



www.espuk.com

#### Contents

| Monitor Functions  | 4 |
|--------------------|---|
| Installation       | 5 |
| Dipswitch Settings | 6 |
| Monitor Operations | 7 |

## System Cabling

**ELAND** CABLES

All system cabling (excluding mains 240vAC supply) has been tested with Cat5E UTP PVC cable.

Part Number - A8NFORCE5EUTP

Find this product online: elandcables.com | Cables & Accessories | LAN Cable | Cat 5E UTP PVC Cable

#### **Monitor Functions**





#### Installation



### Dipswitch Settings



#### **Monitor Operations**



Inner Call – Calling another monitor on the system or within same apartment











'Talk' button pressed the inner call can begin

**C E** Elite Security Products Unit 7, Target Park, Shawbank Rd Lakeside, Redditch B98 8YN



Telephone: 01527 51 51 50 Fax: 01527 51 51 43 email: info@ espuk.com

E&OE - Errors and omissions excepted. D17

#### www.espuk.com