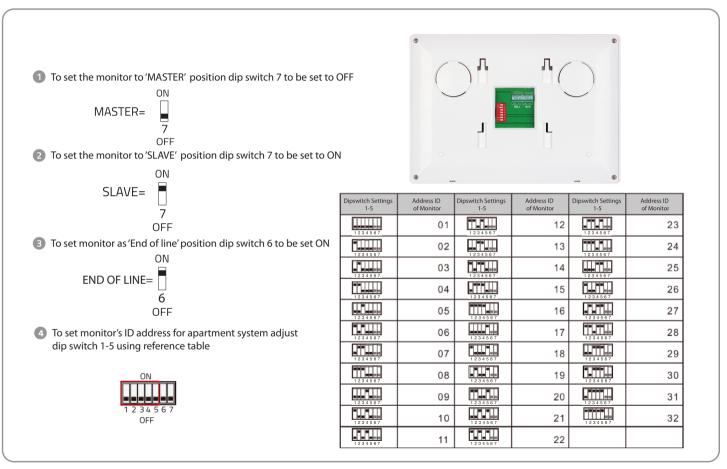

# aperta 🖊

#### APMON | COLOUR VIDEO DOOR ENTRY MONITOR



6 Å  $(\mathbf{O})$ aperta∮

#### USER MANUAL



www.espuk.com

#### Contents

| Monitor Functions  | 4 |
|--------------------|---|
| Installation       | 5 |
| Dipswitch Settings | 6 |
| Monitor Operations | 7 |

## System Cabling

**ELAND** CABLES

All system cabling (excluding mains 240vAC supply) has been tested with Cat5E UTP PVC cable.

Part Number - A8NFORCE5EUTP

Find this product online: elandcables.com | Cables & Accessories | LAN Cable | Cat 5E UTP PVC Cable

#### **Monitor Functions**





#### Installation



### Dipswitch Settings



#### **Monitor Operations**



Inner Call – Calling another monitor on the system or within same apartment











'Talk' button pressed the inner call can begin

**C E** Elite Security Products Unit 7, Target Park, Shawbank Rd Lakeside, Redditch B98 8YN



Telephone: 01527 51 51 50 Fax: 01527 51 51 43 email: info@ espuk.com

E&OE - Errors and omissions excepted. D17

#### www.espuk.com