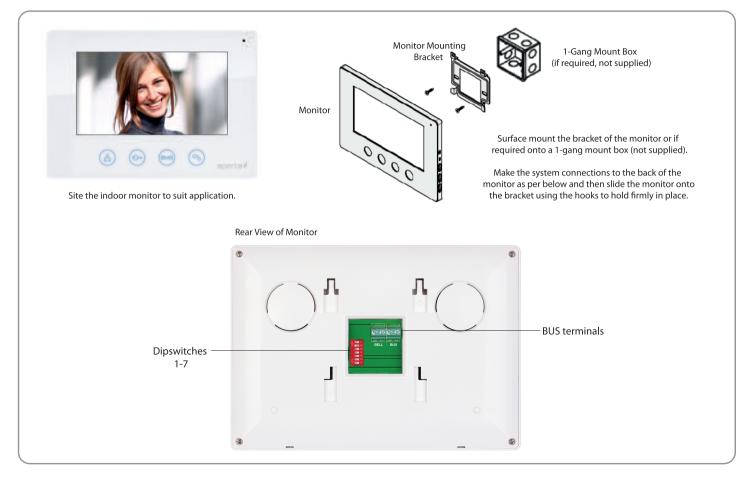

# aperta 🖊

#### APMON | COLOUR VIDEO DOOR ENTRY MONITOR



6 Å  $(\mathbf{O})$ aperta∮

#### USER MANUAL



www.espuk.com

#### Contents

| Monitor Functions  | 4 |
|--------------------|---|
| Installation       | 5 |
| Dipswitch Settings | 6 |
| Monitor Operations | 7 |

## System Cabling

**ELAND** CABLES

All system cabling (excluding mains 240vAC supply) has been tested with Cat5E UTP PVC cable.

Part Number - A8NFORCE5EUTP

Find this product online: elandcables.com | Cables & Accessories | LAN Cable | Cat 5E UTP PVC Cable

#### **Monitor Functions**





#### Installation



### Dipswitch Settings



#### **Monitor Operations**



Inner Call – Calling another monitor on the system or within same apartment











'Talk' button pressed the inner call can begin

**C E** Elite Security Products Unit 7, Target Park, Shawbank Rd Lakeside, Redditch B98 8YN



Telephone: 01527 51 51 50 Fax: 01527 51 51 43 email: info@ espuk.com

E&OE - Errors and omissions excepted. D17

#### www.espuk.com