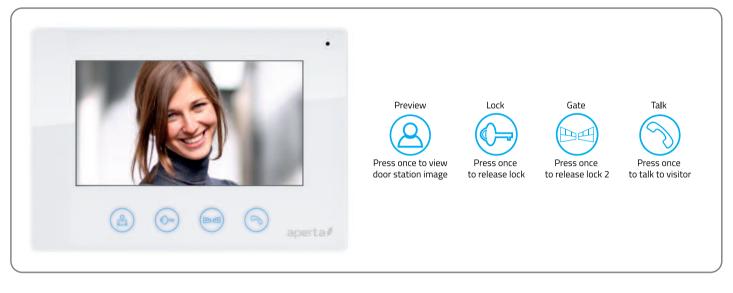

# aperta 🖊

#### APMON | COLOUR VIDEO DOOR ENTRY MONITOR



6 Å  $(\mathbf{O})$ aperta∮

#### USER MANUAL



www.espuk.com

#### Contents

| Monitor Functions  | 4 |
|--------------------|---|
| Installation       | 5 |
| Dipswitch Settings | 6 |
| Monitor Operations | 7 |

## System Cabling

**ELAND** CABLES

All system cabling (excluding mains 240vAC supply) has been tested with Cat5E UTP PVC cable.

Part Number - A8NFORCE5EUTP

Find this product online: elandcables.com | Cables & Accessories | LAN Cable | Cat 5E UTP PVC Cable

#### **Monitor Functions**





#### Installation



### Dipswitch Settings



#### **Monitor Operations**



Inner Call – Calling another monitor on the system or within same apartment











'Talk' button pressed the inner call can begin

**C E** Elite Security Products Unit 7, Target Park, Shawbank Rd Lakeside, Redditch B98 8YN



Telephone: 01527 51 51 50 Fax: 01527 51 51 43 email: info@ espuk.com

E&OE - Errors and omissions excepted. D17

#### www.espuk.com